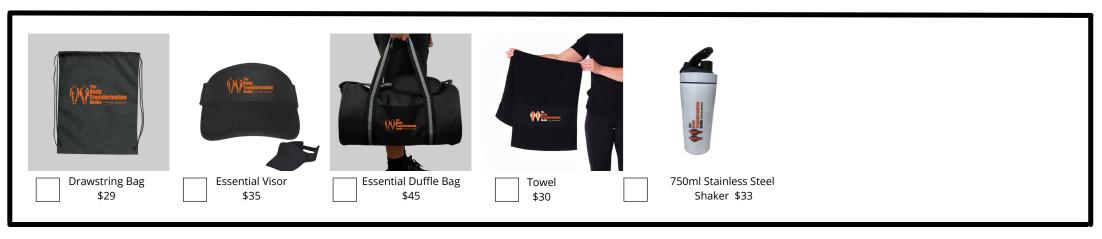

## STEP 1: Select your product and size

Wo's Sunday Singlet \$39 XS S M L XL

Women's Tank \$39 XS S M L XL

Women's Tee \$39 XS S M L XL

Women's Crop Tee \$39 XS S M L XL

Women's Crop Long SI \$39 XS S M L XL

Men's Tank \$39 XS S M L XL 2XL

Men's Tee \$39 S M L XL 2XL

Women's Crop Crew \$59 XS S M L XL

Women's Crop Tee \$39 XS S M L XL

Women's Tee \$39 XS S M L XL

Women's Singlet \$39 XS S M L XL

Women's Tank \$39 XS S M L XL

Women's Singlet \$39 XS S M L XL

Women's Crop Tee \$39 XS S M L XL

Women's Tee \$39 XS S M L XL

Women's Prem Crew \$64 XS S M L XL

Women's Tank \$39 XS S M L XL

Women's Singlet \$39 XS S M L XL

Women's Tee \$39 XS S M L XL

Women's Crop Tee \$39 XS S M L XL

Women's Tee \$39 XS S M L XL

Women's Tank \$39 XS S M L XL

Women's Singlet \$39 XS S M L XL

Women's Zipper \$69 S izes 6 8 10 12 14 16 18 20 22